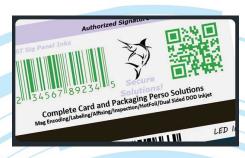

## **Applications**

- Mailtable Adressing
- Web-Integration
- Digital printing on labels
- Foil and Plastic cards
- Coding and Numbering
- Inks: UV, water, oil, solvent

#### **Applications**

- Integrates easily into existing platforms to print text, bar codes and logos in the mailing, packaging, and card industries as well as on webs at higher speeds with more reliability.
- Any serialization, personalization, decorating and marking application.