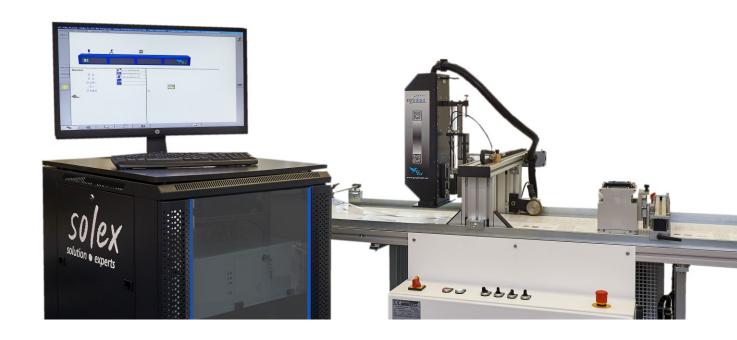

#### eZ-Inkjet 65 - Overview

The eZ-Inkjet® 65 is a fast, field serviceable, native 600 dpi printer that integrates easily ("eZily") with the most commonly used industrial controller in the world – Graph-Tech's GT Controller with over 3,000 installations worldwide. eZ-Inkjet® is capable of running a wide variety of different types of inks on a many different substrates, making it not only easy-to-operate and maintain but also one of the most versatile inkjets available anywhere. eZ-Inkjet® prints at high resolution – 600x600 dpi native on plastic cards, paper, labels, lottery tickets, forms/checks, envelopes and more.

Print width: 65 mm

Linear speed: up to 154 m/min (500 fpm) at 600 DPI
 up to 305 m/min (1.000 fpm) at 300 DPI

SuperTracker **ST-16** for precise tracking