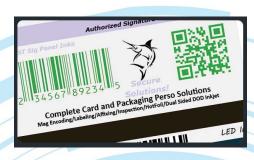

## **Applications**

- Addressing and mailing
- Personalisation
- Digital printing on labels
- Foil and Plastic cards
- Coding and Numbering
- UV-curable ink

#### **Applications**

- Integrates easily into existing platforms to print text, bar codes and logos in the mailing, packaging, and card industries as well as on webs at higher speeds with more reliability.
- Any serialization, personalization, decorating and marking application.