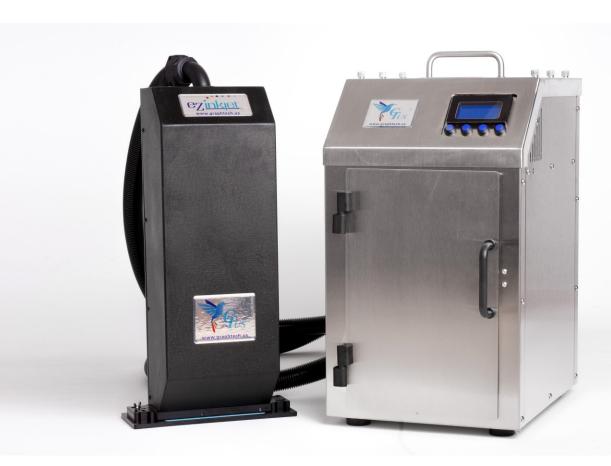

#### eZ-Inkjet - Overview

The eZ-Inkjet® is a fast, field serviceable, native 600 dpi printer that integrates easily ("eZily") with the most commonly used industrial controller in the world – Graph-Tech's GT Controller with over 3,000 installations worldwide. eZ-Inkjet® is capable of running a wide variety of different types of inks on a many different substrates, making it not only easy-to-operate and maintain but also one of the most versatile inkjets available anywhere. eZ-Inkjet® prints at high resolution – 600x600 dpi native on plastic cards, paper, labels, lottery tickets, forms/checks, envelopes and more.

#### Easy-to-Handle / Lower Cost of Ownership

- Easy and quick start up procedure
- Print-heads easily replaced in the field. Means more uptime.
- Connects seamlessly to GT controller
- No click charges or other hidden fees