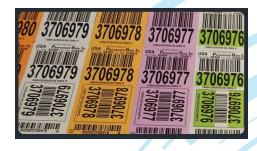

## **Applications**

- Addressing and mailing
- Personalisation
- Digital printing on labels
- Foil and Plastic cards
- Coding and Numbering
- UV-curable ink

#### **Applications**

- Integrates easily into existing platforms to print text, bar codes and logos in the mailing, packaging, and card industries as well as on webs at higher speeds with more reliability.
- Any serialization, personalization, decorating and marking application.